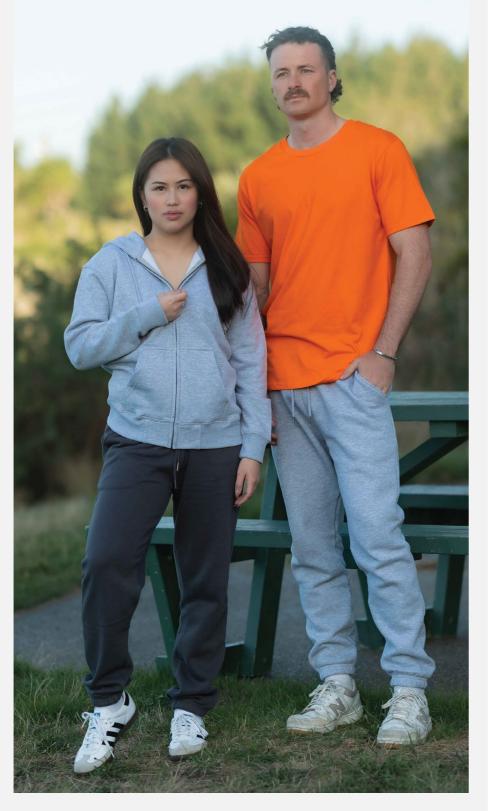

#### LOUNGE WARRIOR PANTS

Made from 300gsm midweight fabric with a soft 100% cotton face (fabric outer) and recycled polyester for durability. Overall blend is 80% cotton, 20% recycled polyester (marle colours contain additional polyester).

#### LOUNGE FIGHTER SHORTS

Made from 300gsm midweight fabric with a soft 100% cotton face (fabric outer) and recycled polyester for durability. Overall blend is 80% cotton, 20% recycled polyester (marle colours contain additional polyester).