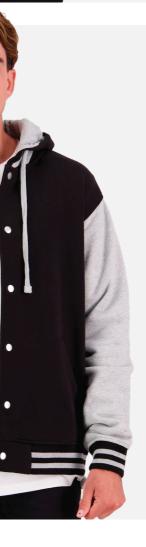

#### HOODED LETTERMAN

Made from 300gsm midweight fabric. Overall blend is 80% cotton, 20% recycled polyester (marle colours contain additional polyester).

6

black