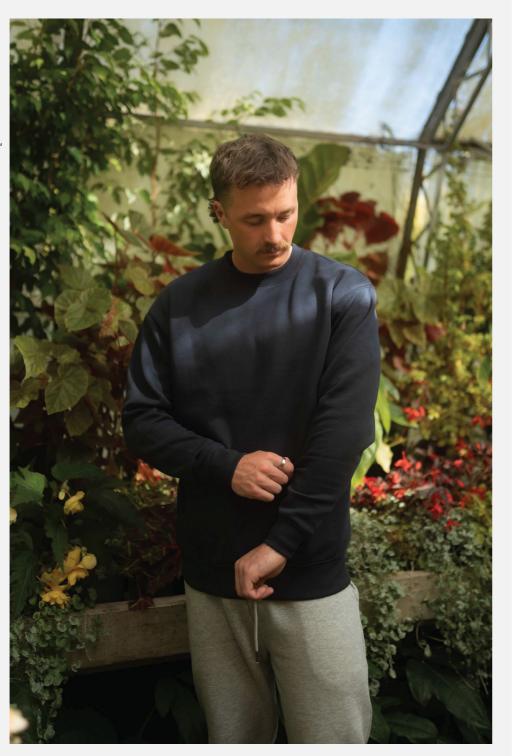

#### **STANDARD CREW NECK SWEAT**

Made from 300gsm midweight fabric with a soft 100% cotton face (fabric outer) and recycled polyester for durability. Overall blend is 80% cotton, 20% recycled polyester (marle colours contain additional polyester).