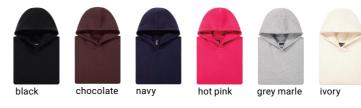

#### **ORIGIN HOODIE**

outer) and recycled polyester for durability. Overall blend is 80% cotton, 20% recycled polyester (marle colours

yellow

tan

gold

orange

ivory

-

bottle

purple

stone

kelly

maroon

white