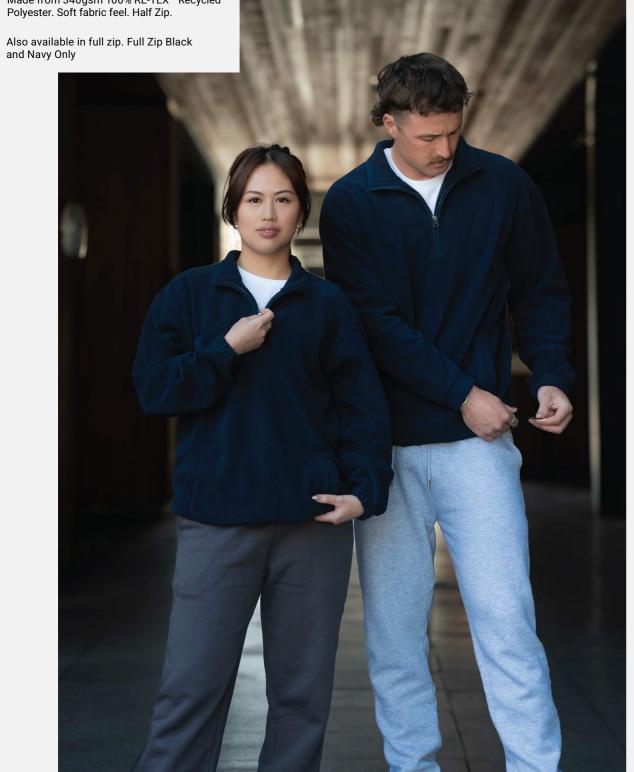

#### MICROFLEECE HALF ZIP JACKET

Made from 340gsm 100% RE-TEX™ Recycled Polyester. Soft fabric feel. Half Zip.