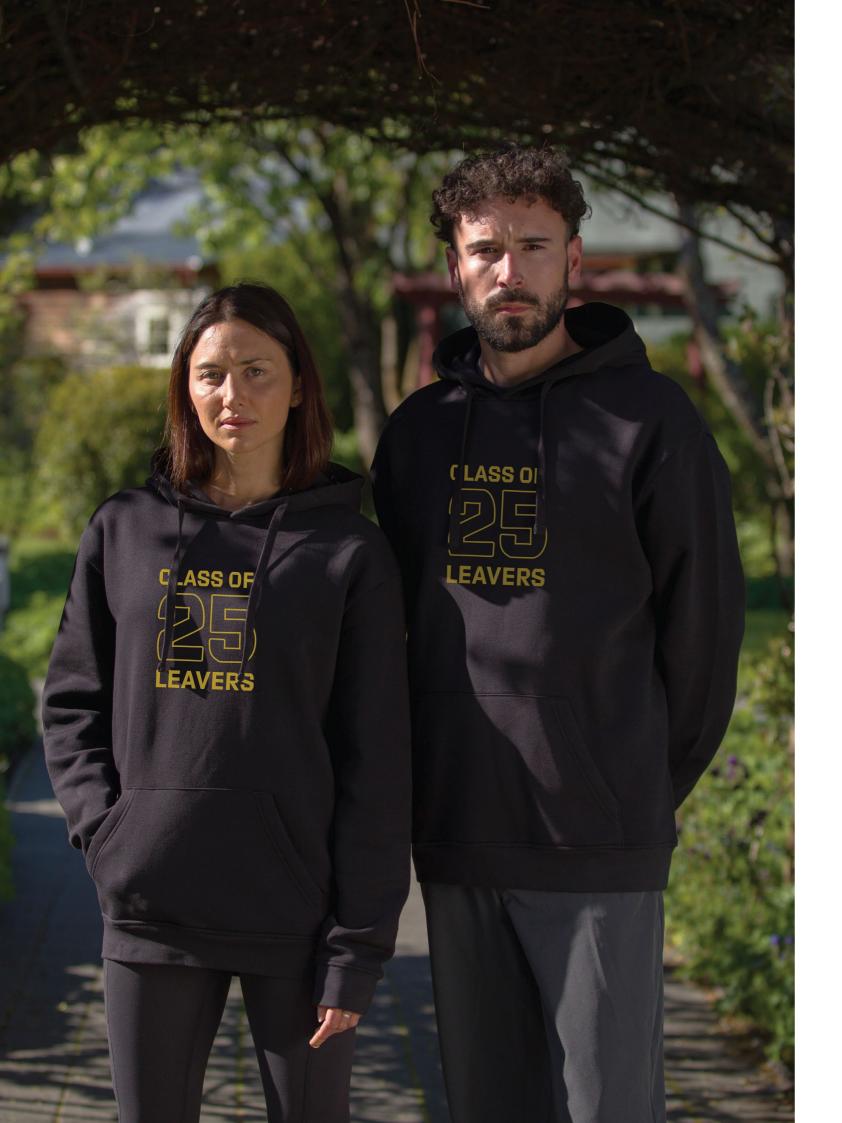

#### UNPLUGGED HOODIE

Made from 300gsm midweight fabric with a soft 100% cotton face (fabric outer) and recycled polyester for durability. Overall blend is 80% cotton, 20% recycled polyester (marle colours contain additional polyester).

> Class 2025

16

| 71    |  |
|-------|--|
| black |  |
|       |  |

grey marle

navy

grey marle