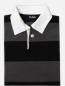

#### **STRIPED RUGBY JERSEY**

Made from 330gsm rugby jersey fabric. Overall blend 60% cotton, 40% polyester.

charcoal/black navy/white

navy/red