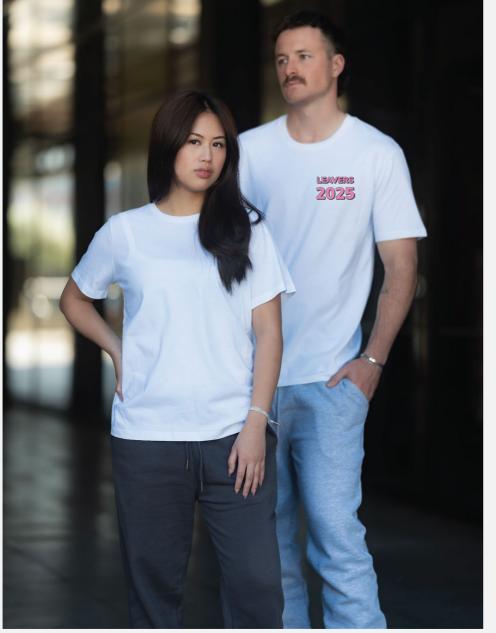

# SCHOOL LEAVERS

(1

> Class 2025

16

| 71    |  |
|-------|--|
| black |  |
|       |  |

grey marle

navy

grey marle