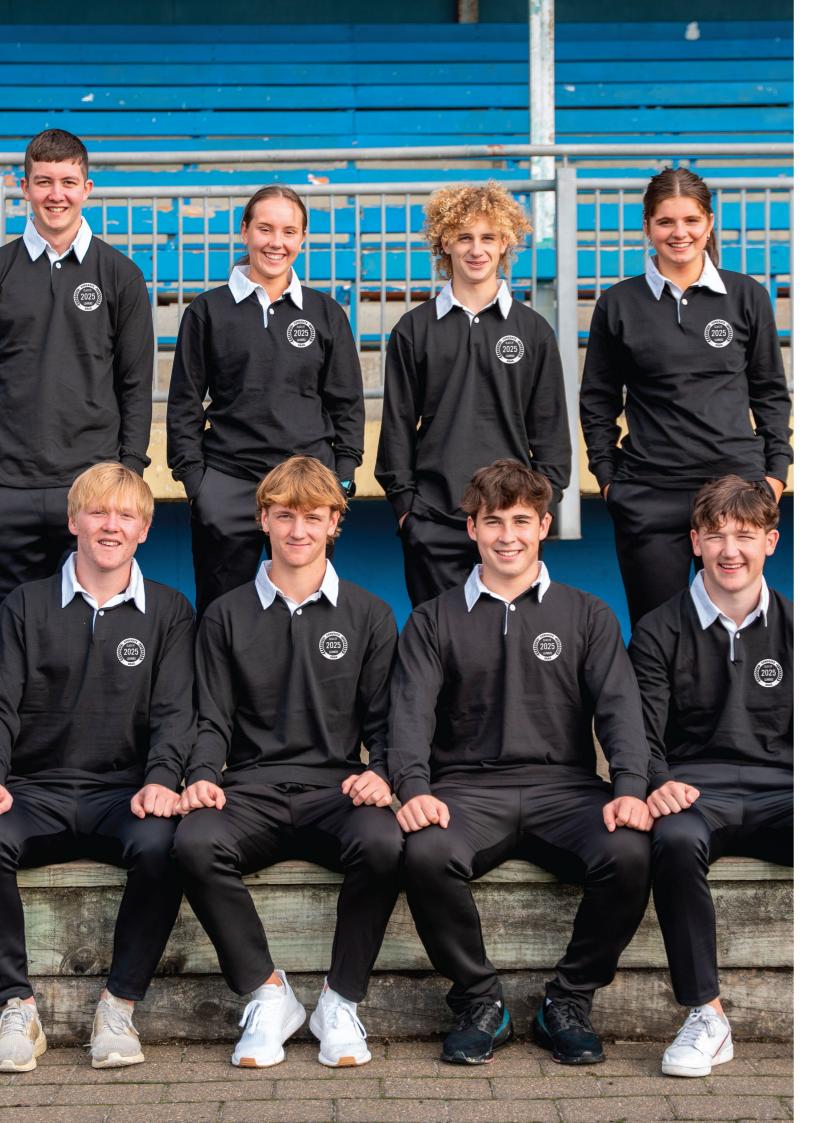

#### CLASSIC **RUGBY JERSEY**

Made from 330gsm rugby jersey fabric. Overall blend 60% cotton, 40% polyester.

#### **STRIPED RUGBY JERSEY**

Made from 330gsm rugby jersey fabric. Overall blend 60% cotton, 40% polyester.

charcoal/black navy/white

navy/red