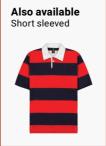

#### **STRIPED RUGBY JERSEY**

Made from 330gsm rugby jersey fabric. Overall blend 60% cotton, 40% polyester.

charcoal/black navy/white

navy/red