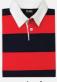

#### **STRIPED RUGBY JERSEY**

Made from 330gsm rugby jersey fabric. Overall blend 60% cotton, 40% polyester.

charcoal/black navy/white

navy/red