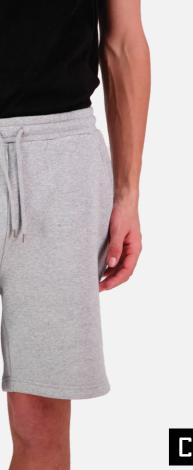

#### LOUNGE FIGHTER SHORTS

Made from 300gsm midweight fabric with a soft 100% cotton face (fabric outer) and recycled polyester for durability. Overall blend is 80% cotton, 20% recycled polyester (marle colours contain additional polyester).