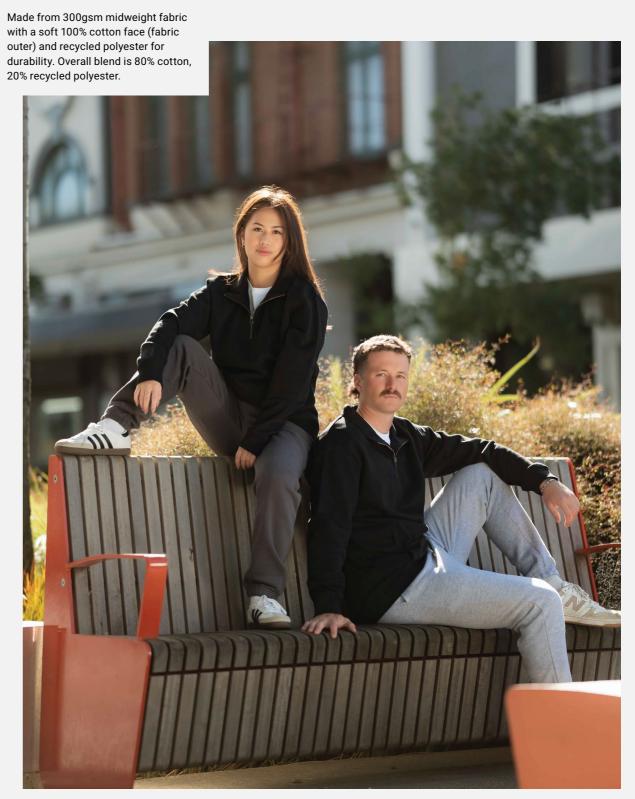

#### UNPLUGGED HOODIE

Made from 300gsm midweight fabric with a soft 100% cotton face (fabric outer) and recycled polyester for durability. Overall blend is 80% cotton, 20% recycled polyester (marle colours contain additional polyester).