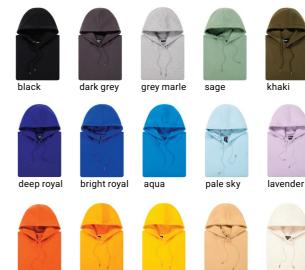

#### **ORIGIN HOODIE**

outer) and recycled polyester for durability. Overall blend is 80% cotton, 20% recycled polyester (marle colours

yellow

tan

gold

orange

ivory

-

bottle

purple

stone

kelly

maroon

white