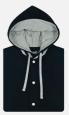

#### UNPLUGGED HOODIE

Made from 300gsm midweight fabric with a soft 100% cotton face (fabric outer) and recycled polyester for durability. Overall blend is 80% cotton, 20% recycled polyester (marle colours contain additional polyester).