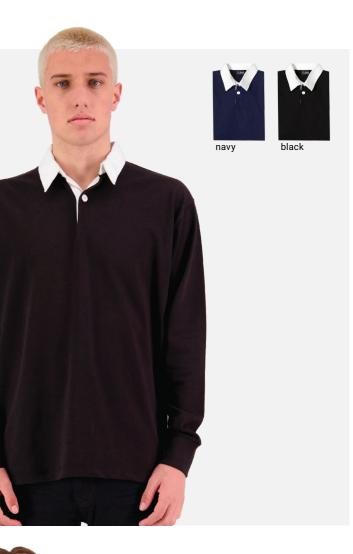

#### CLASSIC **RUGBY JERSEY**

Made from 330gsm rugby jersey fabric. Overall blend 60% cotton, 40% polyester.