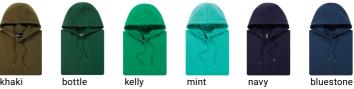

#### **GOT COLOUR HOODIE**

Get the colour you want. Choose an Edge Hoodie V2 for starters, then add the hood lining and drawcord colour for a personalised look. Visit the Got Colour hoodie on our website to find out more.

Hood lining colours: fuchsia, royal, black, sky, yellow, dark grey, grey marle, bottle, kelly, navy, aqua, purple, maroon, red, pale pink, orange, gold and white.