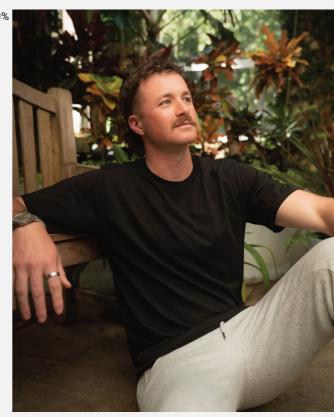

### LIFETIME

LOAFER LONG-SLEEVED TEE

Made from 220gsm heavyweight 100% combed ring-spun cotton (grey marle also contains viscose).

#### **EDIT TEE**

Made from 185gsm midweight 100% combed ring-spun cotton (marle colours also contain viscose or polyester).