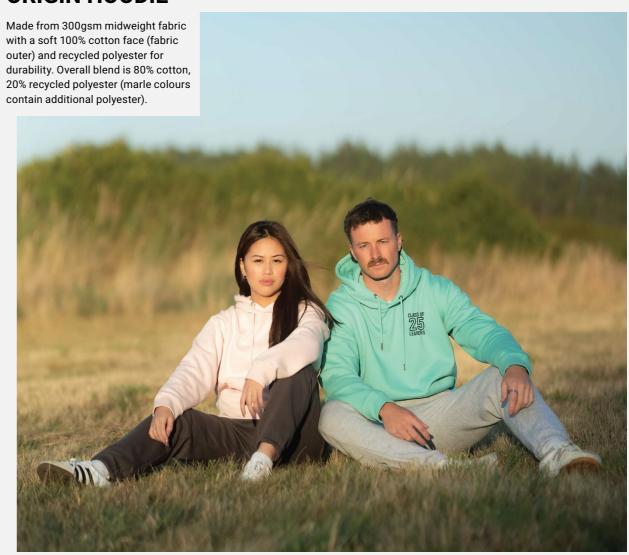

#### UNPLUGGED HOODIE

Made from 300gsm midweight fabric with a soft 100% cotton face (fabric outer) and recycled polyester for durability. Overall blend is 80% cotton, 20% recycled polyester (marle colours contain additional polyester).