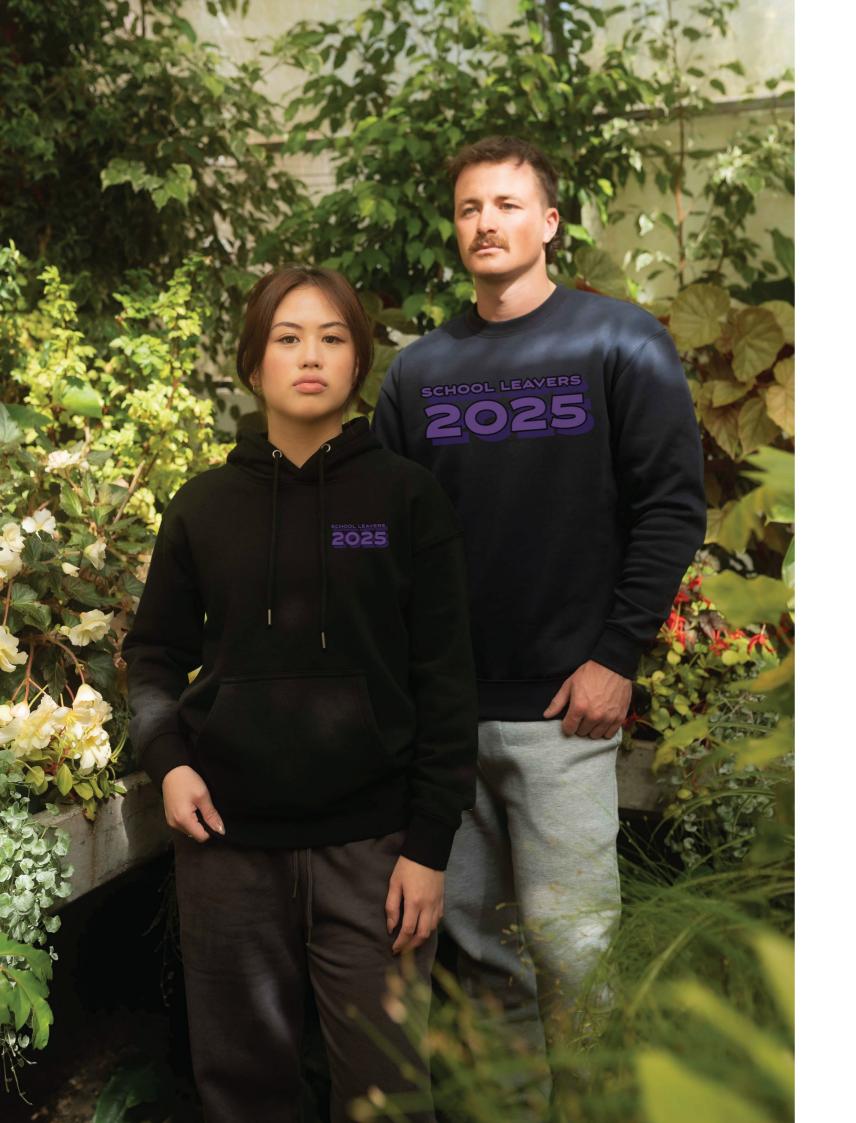

# SCHOOL LEAVERS

(1

#### UNPLUGGED HOODIE

Made from 300gsm midweight fabric with a soft 100% cotton face (fabric outer) and recycled polyester for durability. Overall blend is 80% cotton, 20% recycled polyester (marle colours contain additional polyester).

#### **STANDARD CREW NECK SWEAT**

Made from 300gsm midweight fabric with a soft 100% cotton face (fabric outer) and recycled polyester for durability. Overall blend is 80% cotton, 20% recycled polyester (marle colours contain additional polyester).