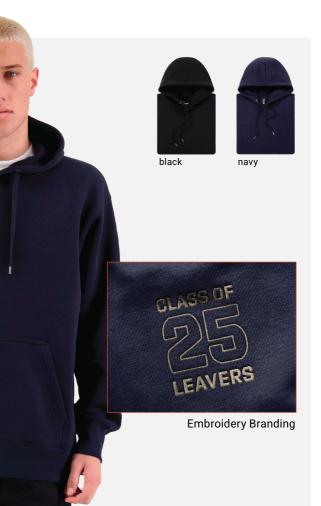

#### UNPLUGGED HOODIE

Made from 300gsm midweight fabric with a soft 100% cotton face (fabric outer) and recycled polyester for durability. Overall blend is 80% cotton, 20% recycled polyester (marle colours contain additional polyester).

> Class 2025

16

| 71    |  |
|-------|--|
| black |  |
|       |  |

grey marle

navy

grey marle