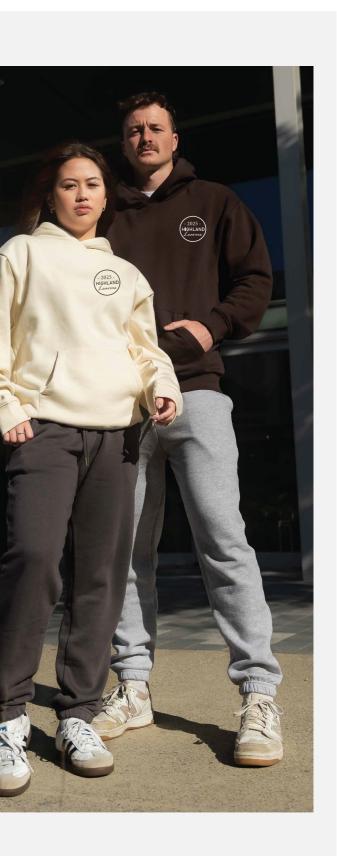

#### UNPLUGGED HOODIE

Made from 300gsm midweight fabric with a soft 100% cotton face (fabric outer) and recycled polyester for durability. Overall blend is 80% cotton, 20% recycled polyester (marle colours contain additional polyester).