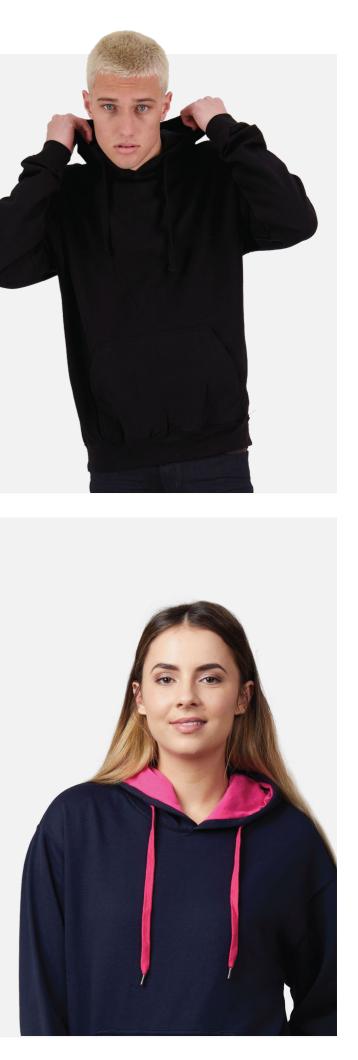

#### UNPLUGGED HOODIE

Made from 300gsm midweight fabric with a soft 100% cotton face (fabric outer) and recycled polyester for durability. Overall blend is 80% cotton, 20% recycled polyester (marle colours contain additional polyester).

#### **COLOURME HOODIE**

Oodles of options. The ColourMe starts life as an Origin Hoodie - we then change the cord to create unique combinations.

Drawcord colours: fuschia, black, neon green, neon orange, neon yellow, pale sky, dark grey, grey marle, bottle, kelly, navy, deep royal, aqua, purple, maroon, red, orange, gold, and white.