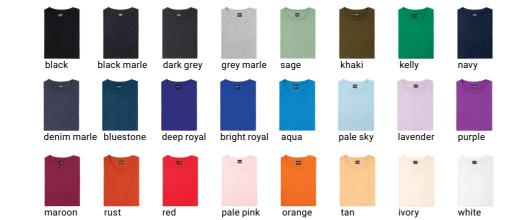

#### **ORIGIN HOODIE**

outer) and recycled polyester for durability. Overall blend is 80% cotton, 20% recycled polyester (marle colours

yellow

tan

gold

orange

ivory

-

bottle

purple

stone

kelly

maroon

white