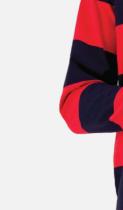

#### **STRIPED RUGBY JERSEY**

Made from 330gsm rugby jersey fabric. Overall blend 60% cotton, 40% polyester.

charcoal/black navy/white

navy/red