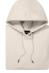

#### EXPLORER HOODIE

Made from 450gsm super heavyweight fabric with a soft 100% cotton face (fabric outer) and recycled polyester for durability. Overall blend is 70% cotton, 30% recycled polyester.