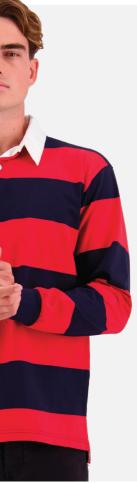

#### **STRIPED RUGBY JERSEY**

Made from 330gsm rugby jersey fabric. Overall blend 60% cotton, 40% polyester.

charcoal/black navy/white

navy/red