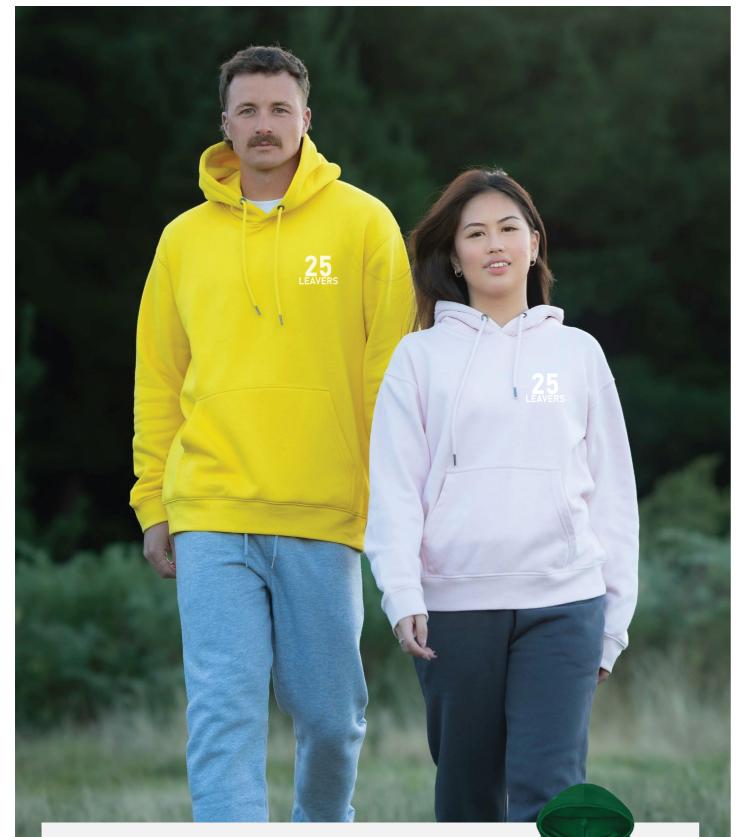

#### **COLOURME HOODIE**

Oodles of options. The ColourMe starts life as an Origin Hoodie - we then change the cord to create unique combinations.

Drawcord colours: fuschia, black, neon green, neon orange, neon yellow, pale sky, dark grey, grey marle, bottle, kelly, navy, deep royal, aqua, purple, maroon, red, orange, gold, and white.